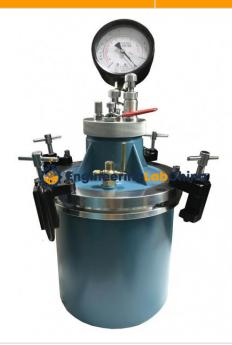

## **Product Name:**

Concrete Air Entrainment Meter

Product Code: CHINAELABC4890001

#### **Description:**

Concrete Air Entrainment Meter

## **Technical Specification:**

Concrete air meter is used to determine the percentage of air contained in a fresh concrete mixture.

The air meter measures the air content of the concrete mixtures with slump.

#### **Technical Parameters**

Can suitable for concrete stength range of c15 ~ c30;

Capacity: 7000ml +/-25ml Measuring range: 0~10%

Aggregate size: less than 40mm

Testing accuracy: 1%~4% is 0.15%; 5%~7% is 0.2%; 8%~10% is 0.25%

Pressure gauge range: 0.25mpa with accuracy of 0.00025mps

Air release mode: manually