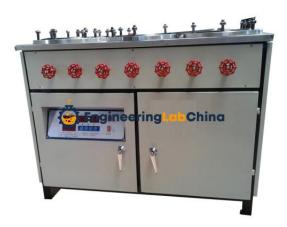

## **Product Name:**

Concrete Water Permeability Testing Machine Digital Display

Product Code: CHINAELABC4900002

## **Description:**

Concrete Water Permeability Testing Machine Digital Display

## **Technical Specification:**

Concrete Water Permeability Testing Machine Digital Display is mainly used for the impermeability test of concrete and the determination of the impermeability grade. It can also be used to test and inspect building material permeability and quality, which is widely applied to production, construction, design, teaching and research departments.