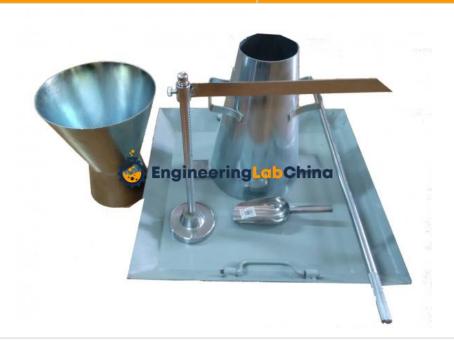

## **Technical Specification:**

Slump testing equipment is intended for the slump test on a concrete mixture.

The concrete mixture is supposed to be within 1 to 15cm and with the maximum aggregate particle size less than 40mm.

Slump:

upper mouth diameter: ?100mm lower mouth diameter: ?200mm

tube height: 300mm Pestle diameter: ?16mm

Other tools: steel plate, wood ruler, small steel ruler, metal funnel

Steel ruler length: 300mm

Metal base plate dimension: 460x460x40mm

Funnel Upper diameter: ?200mm Middle diameter: ?100mm Bottom diameter: ?130mm

Height: 240mm

Slump upper diameter: ?100mm Bottom diameter: ?200mm

Height: 300mm