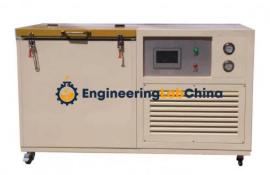

## **Technical Specification:**

Freeze thaw cabinet is suitable for the determination of concrete specimen under the water freezing and thawing conditions. This freezing and thawing testing machine measures the resistance of concrete to deterioration caused by repeated cycles of freezing and thawing in order to evaluate concrete performance.

Accepted specimen: 10pcs

Specimen dimension: 100×100×400mm

Freezing and thawing circle: Around 2.5-4 hours

While thawing time is no less than 1/4 of the whole circle Freezing and thawing medium: Antifreeze fluid (-45?)

Cooling compressor: 3HP Heating power: 2.5kW Max. working power: 3kW Power supply: 3N-380V, 50Hz

**Engineering Lab China** 

1/2