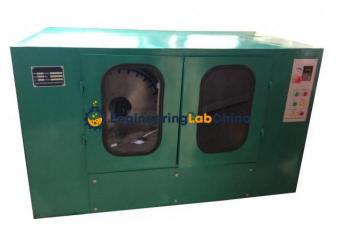

## Product Name :

Automatic Concrete Core and Rock Slicing Machine

### **Description :**

Automatic Concrete Core and Rock Slicing Machine

### **Technical Specification :**

Specimen cutting machine as a dual-use cutting machine can automatically cut concrete specimens, rock or bricks, and grind them for smooth finishes on cutting sides at high precision. Max. cut height (mm): Ø150×150×300 Diamond saw blade (mm): Ø450ר50×3.8 Work form: Single, double knife cut (mill) Main motor: 2/5kW Cutter line speed: 33-45m/s Working speed: 6-60mm/min (4-50Hz) Noise: 80db