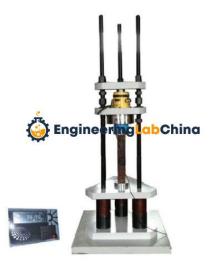

## **Description:**

Concrete Creep Testing Rig 220V

## **Technical Specification:**

Concrete creep testing machine is designed to determine concrete cylinder and cuboid parts under a constant pressure for a set period. It is also suitable for concrete creep deformation test under single-direction pressure at constant temperature in a humid-free environment.

Capacity: 500kN/1000kN

Measurement range: 0-500kN/0-1000kN

Relative reading error: ±1% Spring height: 300mm

Spring compression stroke: 52mm (or customized)

Max. distance between upper platen and lower platen (Compression space): 1500mm (or customized)