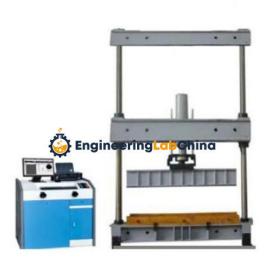

## **Description:**

Computerized Concrete Pipe Testing Machine

## **Technical Specification:**

Max. loading capacity: 1000kN

Columns distance: 3200mm (can test pipe with the external diameter of 1000-4000mm at 3 grades)

Compression space: 3200×4200mm

Cross-beam can be adjusted by motor-driven screw shaft within 1000mm-4200mm, with the moving speed of 100mm/min.

Loading value accuracy: grade 1 (±1% better than display), automatically real-time display of pressure keeping

time, speed, force value

Cracking loading can be recognized, recorded and failure loading will be recorded automatically.

Piston stroke: 0-500mm

Power: 415V±10%, 240V±10%, 50Hz

Dimension: 5000x4000x6000mm (weight about 18000kg)

It should be painted after installation. Due to its large size, the frame has to be locked to a concrete base that is

prepared by the customer.

Equipped with Lenovo computer, LCD display, HP color printer