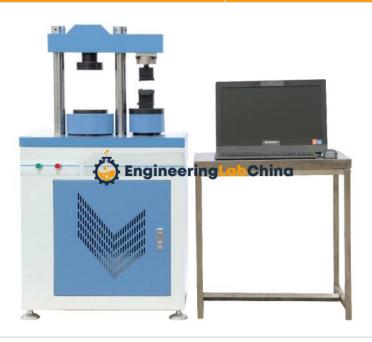

## **Technical Specification:**

Compression and flexural testing machine contains with two loading chambers with two independent measurement scales, which is used to perform compression and flexure tests on cement mortar and concrete. Driven by hydraulic system which is close-loop controlled by computer, this testing machine can apply loads to the test specimen at a uniform rate.

Max. capacity: 300kN

Max. flexure test force: 10kN

Relative error: ±1%

Load rate for compression test: 0.3-5.0kN/s Load rate for flexure test: 0.01~0.075kN/s

Motor power: 0.75kW

Working environment: 10~35

Main unit

Lenovo PC and desk Keyboard and mouse

Printer

Operation manual
Certificate of quality
40\*40mm compression jig
40\*40\*160mm flexural jig