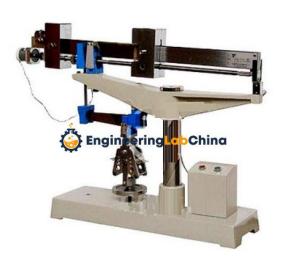

## **Description:**

Flexure Testing Machine

## **Technical Specification:**

Flexure testing machine is intended for flexural strength test of cement specimen and other non-metallic material.

Max. loading capacity: Single lever: 1000N, double-lever: 5000N

Measuring accuracy: ±1% Single lever output ratio: 10:1 Double-lever output ratio: 50:1

Loading speed ratio of double-lever: 50N/s

Support roller distance: 100±0.1mm

Baffle plate span: 46mm

**Engineering Lab China** 