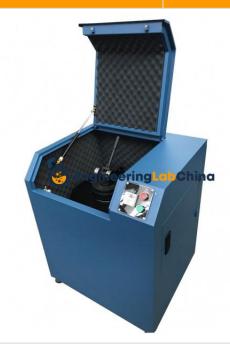

## **Description:**

**Grinding Cup Mill** 

## **Technical Specification:**

This grinding cup mill is used in laboratories to crush and grind sample particles sizes smaller than 6mm.

After the crushing and grinding process, the output powder fineness is 0.1mm (120-200 mesh).

The grinding mill features a streamlined mechanical structure with a tight cover and continuously accepts feeding samples.

It is among the most advanced crush and grinding equipment available on the market today.

**Technical Parameters** 

Grinding Cup diameter ?175mm

Feeding particle size ?6mm

Discharge fineness 0.1mm

Capacity 25kg/hr

Motor power 1.5kw

Dimensions 750×550×400mm

**Engineering Lab China** 