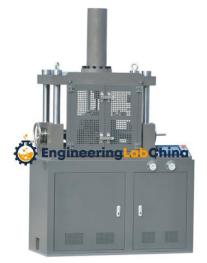

## **Description :**

Steel Bar Bending Machine 300kN

## **Technical Specification :**

Bend test machine is used to perform bending tests on steel bar, plate and rebar for engineering and construction.

This bending tester is suitable for bending tests on metal materials such as steel bar, sheet and construction rebar.

The test machine is loaded by two-way hydraulic cylinder, and the distance between the rollers is adjustable controlled by the hand wheel and can be self-locked.

controlled by the hand wheel and can be s Max. load capacity: 300kN Travel: 300mm Max. pressure: 25Mpa Bending angle range: 0-180° (can be set) Round specimen size: ?6~?32mm Pressing head size: ?6~?192mm Distance between rollers: 300mm Oil cylinder loading speed: 120mm/min Main power: 1.1kW Engineering Lab China