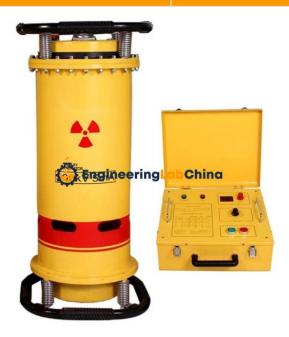

## **Description:**

X-Ray Flaw Detectors

## **Technical Specification:**

Portable X-ray flaw detector is designed to inspect welding quality of materials, parts and components such as hulls, pipes, high-pressure vessels, boilers, airplanes, vehicles and bridges, as well as quality of various light metal, rubber, ceramic and other processed parts.

The X-ray transillumination method is used to show processed parts and internal defects of welding from the X-ray film to evaluate product quality.

**Engineering Lab China** 

1/1