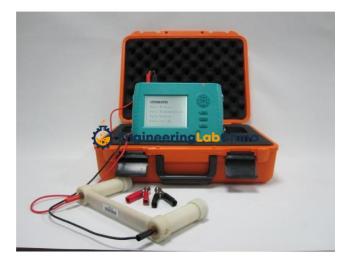

## **Description :**

Rebar Corrosion Data Analysis Detector

## **Technical Specification :**

Rebar corrosion detection is a non-destructive testing instrument that measures rebar corrosion in the concrete structure.

This rebar corrosion detector uses electrochemistry method tuo support corrosion detection, data analysis, storage and output. Potential electrode: ?37X127mm Electrode weight: 200g Power supply: Alkaline cell X 6 Potential measurement range: ±1999mV Test accuracy: 1mV

Distance of test point: 0~1000mm Data storage capacity: 50000 test points, 5000 test areas

Usage temperature range: -10?~40?

Main unit Signal transmission line Lateral device USB data line Clamp Manual Software