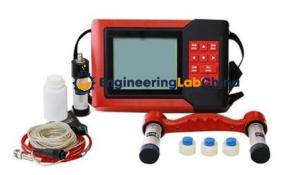

## **Description:**

Rebar Corrosion Electrode Detector

## **Technical Specification:**

By using the electrode polarization theory, rebar corrosion detector tests the potential of concrete surfaces through reference electrode, and determines the level of rebar corrosion with the commonly used natural potential method.

Measuring range: ±1000mV

Accuracy: 0.1mV

Power: Built-in chargeable lithium battery, standby time>40 hours

Data storage: 234 points Screen: 160×128mm LCD Electrode size: ?30×180mm

Test area: 234m2

**Engineering Lab China** 