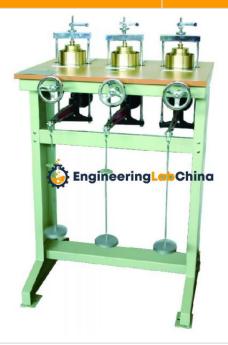

## **Technical Specification:**

The Consolidation Apparatus is used for compression test of the soil, to determine the relationship between deformation and compression of the soil, to calculate the unit settlement ,compression index ,resilient index as well as consolidation coefficient of the soil etc.

Load pressure: Low pressure: 12.5kPa - 800kPa/30cm2, 12.5kPa - 400kPa/50cm2

Midium pressure: 12.5kPa - 1600kPa/30cm2, 12.5kPa - 800kPa/50cm2

Lever ration: 12:1

Consolidation container: 1 x beam, 2 x beams, 3 x beams

Specimen size: 30cm2, 50cm2 Instrument structure: steel structure

**Engineering Lab China** 

1/1