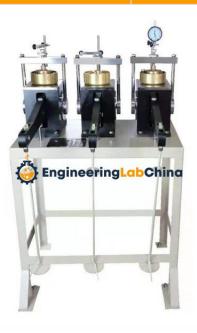

## **Description:**

Consolidometer High Pressure

## **Technical Specification:**

The Consolidation Apparatus is used for compression test of the soil, to determine the relationship between deformation and compression of the soil, to calculate the unit settlement ,compression index ,resilient index as well as consolidation coefficient of the soil etc.

Main Technical Specification: Specimen size: 30cm2, 50cm2

Lever ration: 24:1 20:1 Loading method: Weight

Load pressure: 4000KPa(30cm2), 2000KPa(50cm2)

Pressure range: 12.5KPa ~ 4000KPa

Type: Duplex: Triplex Cell: 2pcs: 3pcs

Outer size(L\*W\*H): 65\*45\*90cm: 65\*68\*90cm

Total weight(KG): 195(include weight): 290(include weight)