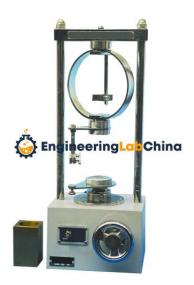

## **Product Name:**

Strain Controlled Unconfining Compression Apparatus

Product Code: CHINAELABC5280006

## **Description:**

Strain Controlled Unconfining Compression Apparatus

## **Technical Specification:**

Strain control type the unconfined pressure apparatus used to measure saturation larger soft clay in lateral not restricted conditions by the axial pressure until sample damaged when by the force value of soil, obtains the unconfined compressive strength.

Capacity: 0.6kN max.

Specimen size: Ø 39.1mm x 80mm Speed of platen rising: 2.4mm/min.

**Engineering Lab China** 

1/1