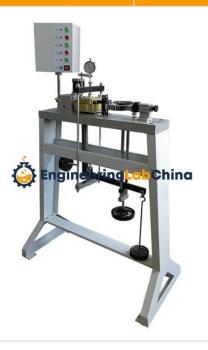

## **Product Name:**

Strain Controlled Direct Shear Apparatus Three Speed

Product Code: CHINAELABC5290001

## **Description:**

Strain Controlled Direct Shear Apparatus Three Speed

## **Technical Specification:**

Strain controlled direct shear apparatus is used to determine the shear strength.

Shear strength is applied at different vertical pressures and thus shear is performed to obtain shear strength values.

The strength parameters are determined according to the Coulomb force principle and the cohesion from inside friction angle.

Main vertical load: 400kPa

Pressure grade: 50kPa, 100 kPa, 200 kPa, 300 kPa, 400 kPa;

Respective counterweight weight: 1.275 kPa, 2.55 kPa, 5.1 kPa, 7.65 kPa, 10.2 kPa

Lever ratio: 1:12

Specimen area: 30cm2, height is 2 cm Max. horizontal shear force: 1.2KN

Power type: Electric Power

Respective shear speed: 0.02mm/min, 0.8 mm/min, 2.4 mm/min