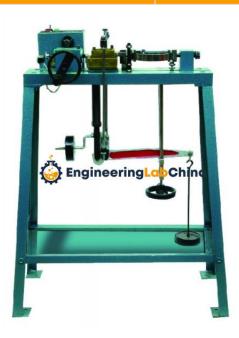

## **Description:**

Strength of Soil Direct Shear Apparatus

## **Technical Specification:**

Direct Shear Apparatus is a kind of strain controlled direct shear apparatus used to test resisting shear strength of soil specimen.

It usually adopts four specimens under the different vertical pressure exerted on the specimens to obtain shear stress when the specimen is destroyed.

According to Coulomb's law to confirm the resisting shear strength coefficient, angle of internal friction and coagula force of the soil.

2 speed or 3 speed; Technical Parameters

Vertical load: 400kPa, 300kPa, 200kPa, 100kPa, 50kPa (selectable)

Horizontal load: 1.2kN Lever ratio: 1 : 12 Specimen size: 30cm<sup>2</sup> Power supply: 220VAC 50Hz

**Engineering Lab China** 

1/2