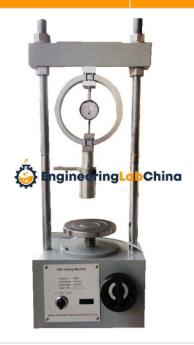

## **Description:**

Laboratory CBR Loading Machine

## **Technical Specification:**

CBR Test Apparatus is suitable for test of soils and mix materials (the grain size of the soil is less than 40mm) compacted with CBR mold so as to confirm the bearing loading ability of pavement, roadbed, subcrust as well as material layer of the roadbed to be designed.

It consists of a twin column frame, proving ring, penetration bar, loading plate, micrometer, measuring device for swell increment etc. and easy to operate.

Capacity: 30kN, 50kN (selectable)

Load speed: 1.0mm/min.

Penetrating bar: Ø50mm x 100mm

Platen size: Ø170mm Platen travel: 50mm Mold: Ø152mm x 170mm

**Engineering Lab China** 

1/2