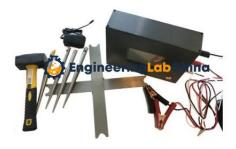

## **Description :**

Electrical Density Gauge 30cm

## **Technical Specification :**

The soil density gauge is used to measure the physical properties of subgrade and foundation compacted soil. It is a battery-powered portable instrument that can be used anywhere in the world without problems related to nuclear safety.