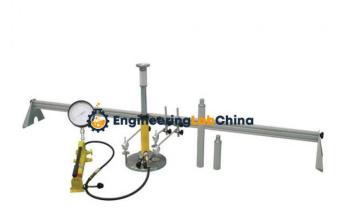

## **Technical Specification:**

Plate bearing test is used in earthworks and soil foundations to evaluate the composition and consequent deformability of the soil.

This gives an indication of the total load capacity of the soil under test.

Also used in road construction engineering.

**Technical Parameters** 

Loading plate diameter: 300mm Lifting jack loading range: 0 ~ 32T

Lifting jack stroke: 120mm

Measuring bridge span: 3000mm

Manual oil pump rated pressure: 70Mpa

Stress test range: 0 ~ 60Mpa

**Engineering Lab China** 

1/2