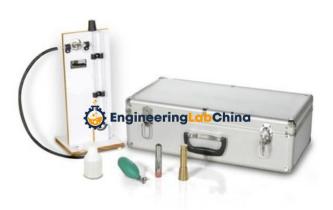

## **Technical Specification:**

Variable Flow Type Air Permeability Apparatus (Blaine Type): It is used for determination of fineness of cements, pozzolanas and other powdery materials in terms of specific surface, which is expressed as total surface area in square centimeters per gram of the material under test.

The apparatus comprises the following parts and accessories:

Standard permeability cell made of brass, 12.7 mm inside diameter with one perforated metal disc and one plunger

A U-Tube glass manometer with rubber coupling for permeability cell, mounted on a wooden stand.

Latex rubber tubing, 30 cm long

100 ml Dibutylphthalate liquid

Suction Bulb

**Engineering Lab China** 

1/1