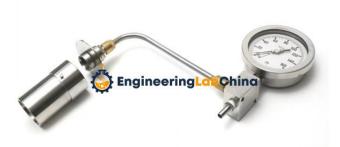

A spray nozzle  $\varnothing$  17.5 mm diameter with 17 holes,  $\varnothing$  0.5 mm oriented and spaced to conform to the standards. Supplied complete with a pressure gauge of  $\varnothing$  80 mm diameter and fittings for connection to the water supply.