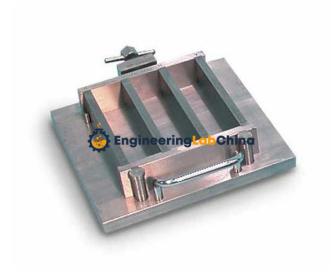

## **Description:**

Jolting Apparatus Prism Mould 40 X 40 X 160mm

## **Technical Specification:**

Used for the determination of linear shrinkage of cement mortar.

Made of high quality metal (Mild Steel)

Manufactured from special alloy steel having minimum surface hardness of HV200.

Complete with steel inserts and fixing screws.

Mould Size: 40 X 40 X 160 MM Type of Mould: Prism Mould

No of compartments: 03 compartments

Wall thickness: 10 mm

Width of base plate:  $276 \pm 2 \text{ mm}$ Length of base plate:  $276 \pm 2 \text{ mm}$ 