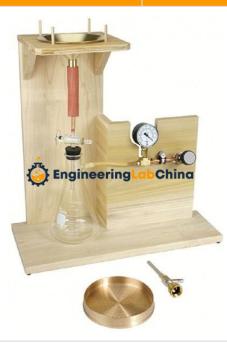

### **Technical Specification :**

The apparatus is used in specification tests of masonry cement and physical testing of quicklime and hydrated lime.

Unlike older models, this unit incorporates a vacuum regulator and gauge system in place of the old mercury manometer and relief column. The complete unit consists of an aspirator pump, vacuum regulator, vacuum gauge, three way stopcock, flask, rubber gasket, brass funnel, perforated brass dish, filter paper (Whatman no. 50, 150 mm diameter) and hardwood stand.