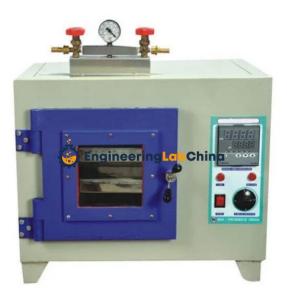

## **Product Name:**

Vacuum Oven Digital S.S. Chamber 20 X 25

Product Code: CHINAELABC5460004

## **Technical Specification:**

Compact and unique design

Aesthetic exterior appearance

Highly reliable results

Reliable components and accessories to ensure quality

Gasket door with lock provides temperature safety and stability.

Toughened glass window for easy viewing of the samples

Automatic high?temperature safety cut?off system.

Complete with Vacuum gauge, vacuum release valve and a removable shelf, but without vacuum Pump. Client has to arrange vacuum pump on his own or can order optionally.

Temperature controller: Microprocessor based controller

Control Accuracy: ± 1°C

Kilo Watt: 1.25

Exterior body: Made of mild steel duly with powder coated

Inner chamber: Made of thick 304 grade polished stainless steel material

Insulation: High Quality Glass Wool Insulation

Door material: ALUMINIUM door with toughened glass viewing window

Door gasket: Silicon Door gasket

Maximum Vacuum: 760mm Hg with separate vacuum pump

Vacuum Indication: 2" Vacuum gauge