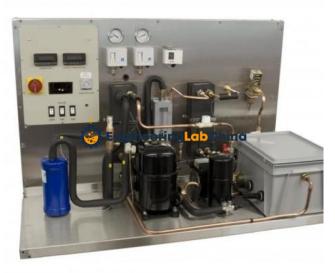

## Product Name : Water Chiller Trainer Unit

## **Description :**

Water Chiller Trainer Unit

## **Technical Specification :**

Hermetic compressor Water-cooled condenser. Liquid receiver Adjustable condenser pressure regulator Water-cooling evaporator Thermostatic expansion valve Adjustable evaporator pressure regulator with detachable service gauge. Suction accumulator. Water tank with individual switchable loads of 1kW, 1kW and 0.5kW Water circulating pump with flow control. Instrumentation includes: Digital temperature indicator with 10 way selector switch. Condenser and evaporator water flow meters. Condenser and suction pressure gauges and detachable evaporator pressure gauge. Optional refrigerant flowmeter. Control panel including: Overload protection Contactor Earth leakage protector Optional computerised data acquisition system.