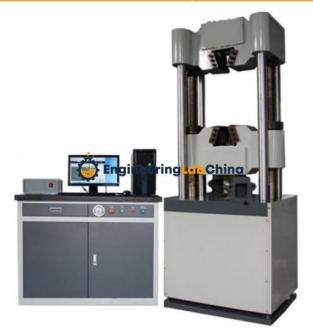

## **Product Name :**

Hydraulic Servo Universal Testing Machines High Accuracy

Product Code : CHINAELABC2910007

## **Description :**

Hydraulic Servo Universal Testing Machines High Accuracy

## **Technical Specification :**

Support for multi-language user-interface extendibility.

Dynamic display of load, displacement, deformation and real-time testing curve on the screen.

Closed loop control of channels such as load, displacement, deformation, etc. Smooth switching in between. Complies with standard requirements of torsion and compression, as well as a variety of destructive, nondestructive and multi-cycle tests.