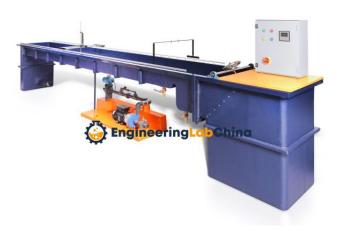

## **Description:**

Mobile Bed and Flow Visualisation Tank

## **Technical Specification:**

A self contained recirculating water tank for flow visualisation and mobile bed studies.

The tank is manufactured from glass reinforced plastic and all components in contact with water are of non-corroding materials.

The working section has minimum dimensions of 2m(4m) x 610mm and the flow range is 0-3.5 litres/sec.

Fifteen models and accessories are included as standard and a sheet of coloured glass allows rapid changeover from mobile bed to flow visualisation mode.

All controls are housed in a portable console which includes a flexible cable and water safe connectors.

Technical Specification of Mobile Bed and Flow Visualisation Tank

Working area: 2 metres x 610mm or 4 metres x 610mm