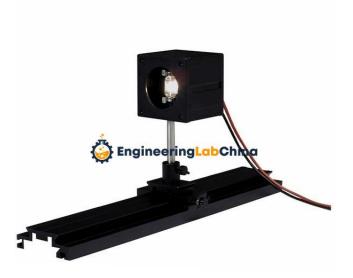

## **Technical Specification:**

The light source itself is a small, long-filament lamp with the filament aligned along the supporting rod, making it easy to position on the optical bench.

This simple, high intensity light is extremely suitable for experiments with lenses, prisms and optical gratings.

The long narrow filament is ideal for performing experiments with lenses and gratings.

The lamp housing contains a fan to keep the housing cool to touch.

The lamp is rated 12 V / 15 W  $\,$ 

**Engineering Lab China** 