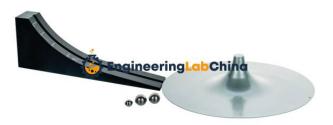

## **Technical Specification:**

for demonstrating Rutherford scattering by means of a gravitational analogue of inverse square law repulsion. The apparatus comprises a spun aluminium hill, 280mm diameter x 60mm high, a 12.5mm and 19 mm X 2 steel ball and a wooden launching ramp. The shape has been determined by varying its height above the base line by an amount based upon the reciprocal of the radius.

Launching ramp, 300 x 48 x 105mm high with a guide groove down its curved front face and index marks at 40, 60, 80 and 100mm above the base to give a variety of known launching heights.

**Engineering Lab China** 