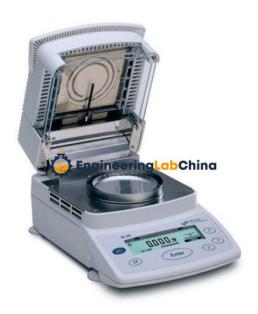

## **Description:**

Moisture Determination Balance

## **Technical Specification:**

Automatically and simultaneously dries and weighs solid samples for the determination of moisture content. Provides a continuous direct readout for both weight and percentage moisture loss through the entire cycle. Built in timer.

Technical Specifications:

Capacity/Resolution: 160g x 0.001 g Dimensions: 194x340x235 mm Timer: 0-99 min with 1 minute interval

Weight approx.: 11.5 kg

Soil Testing Lab Equipment, tools, products and systems for engineering lab and engineering teaching vocational education. At Engineeringlabchina get practical educational equipment for Soil Testing Lab Equipment schools and teaching staff. Buy wholesale China Soil Testing Lab Equipment Manufacturers. Engineeringlabchina high quality Technical Education Equipment products at the best price from China. Soil Testing Lab Equipment China, Experiment Equipment suppliers China, and factory in China