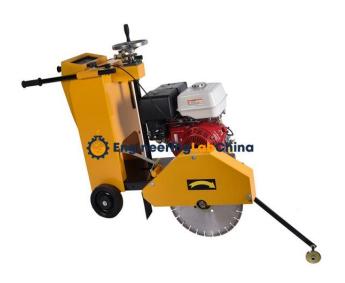

## **Description:**

Asphalt Concrete Cutting Machine

## **Technical Specification:**

Asphalt Concrete Cutting Machine Lower power consumption, High performance, Excellent for use in a wide range of bitumen and asphalt testing industrial procedures. It's the ideal tool for use in an bitumen and asphalt testing engineering workshop.

Sharp blade Robust design Specification:

Minimum Water: 10 Lit/Min. Maximum Depth: 1600mm Prime Motor: Electric Width of Cut: 7 mm (16")

With No. 1 Diamond Blade: 16x7mm

Bitumen and Asphalt Testing Lab Equipment, tools, products and systems for engineering lab and engineering teaching vocational education. At Engineeringlabchina get practical educational equipment for Bitumen and Asphalt Testing Lab Equipment schools and teaching staff. Buy wholesale China Bitumen and Asphalt Testing Lab Equipment Manufacturers. Engineeringlabchina high quality Technical Education Equipment products at the best price from China. Bitumen and Asphalt Testing Lab Equipment China, Experiment Equipment suppliers China, and factory in China