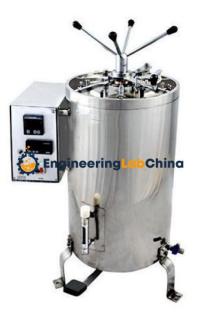

## **Description :**

Laboratory Vertical Autoclave

## **Technical Specification :**

Precise De-greased and Pre located outer Mild Steel chamber duly powder coated and painted sheet. Glass wool Insulation keeps the surface Temperature normal and avoid heat or steam loss. Steam generation / sterilization for unique design of Radial locking for minimum steam loss. Lid made of mild Stainless Steel lined for double protection. Stainless Steel thick Lined Lid for All outer Stainless Steel outer Body 304 grade. Fitted Painted mild steel radial locking duly chrome plated and ring. Adjustable pressure 5PSI -20PSI range Automatic water Cut off Device with Alarm Pressure control switch Timer up to 0-60 minutes Digital Timer or Digital Indicator 0 to 999 Min/Hrs. Provided paddle lifting device. Supplied Stainless Steel cylindrical basket.