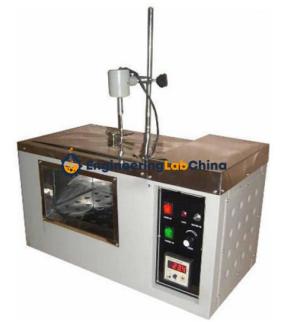

## **Technical Specification :**

Double wall construction techniques

Flat Stainless Steel Lid prevents Evaporation.

Fault Finding and testing immersion heaters.

Fitted with glass window one side to see samples placed in bath.

Filling mineral wool Insulation in space between the outer body and stainless steel tank.

Fitted Drain plug and easy clean.

Temperature range up o to 95oC.

Control Temperature within an accuracy of ±0.2oC.

Stainless Steel-304 grade of inner tank and lid made

Mild Steel duly powder coated of Outer chamber

Microprocessor Based PID Digital Temperature and maintains maximum temperature accuracy indicator cum Controller.

The unit supplied with stirring arrangement.

The stirring arrangement consists of a Stainless Steel FHP motor stirring shaft for continuous stirring maintaining uniform temperature throughout.

Speed regulator is provided on the front panel to control the stirrer