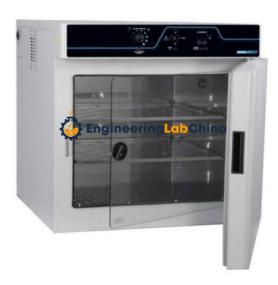

## **Description:**

Precision Laboratory Incubator

## **Technical Specification:**

Precision High-Performance Incubators for sample protection and maximum usability

Precise Sterilization, Incubating and drying in one unit.

Better mineral or glasswool blanket insulation keeps the surface Instrument from being burnt.

Easy-to-use for digital interface and silicone gasket

Ideal large scale for labs culturing bacteria

3" fiberglass insulation temperature uniformity

Power surges built-in circuit breaker protects against

Internal electrical socket use of instrumentation within the incubator

**Technical Parameters:** 

Temperature Range: Ambient to 70 °C

Temperature Stability: Microprocessor Based PID Temperature +-1°C Controller +- 0.5°C Or better

Housing Material: CRC or Powder Coated Mild Steel Interior: Polish stainless steel 304 grade Sheet Insulation: Glasswool or Ceramic Blanket

Duty Cycle: Continuous

Optional: Double colour gate for the top panel request

Digital Setting: 0.1 °C Digital Resolution: 0.1 °C

Power Consumption: 220/230V Single Phase, AC +- 10% 50Hz and 3 phase 440V

Optional: Customer demand outer Stainless Steel 304 grade body Front Door: Glasswool or mineral wool with glass door window