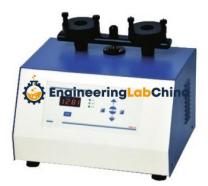

## **Description :**

Bulk Density Apparatus Construction and Housing

## **Technical Specification :**

Mild Steel sheet duly painted or powder coated fitted with Borosil cylinder.

150 ml cylinder having Alum. Basket Collar with holding 2 cylinder.

Mechanical Timer with bulk density and Digital Bulk Density.

**Technical Parameters :** 

Control Panel: Control panel for mains switch, motor switch, fuse, 999 digital count counter, panel reset switch and Starter

Voltage: Single Phase AC Supply 220/230V AC supply 50 Hz Motor: 1/10, 1440 RPM motor variable.