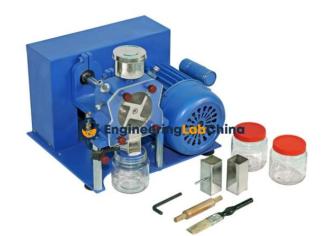

## **Description :**

Willy Mill Arthur H Thomas Type

## **Technical Specification :**

Mild Steel or CRC Sheet Cast steel chamber duly painted, recommended for animal hair, organic drugs, Leather, tobacco Wheat and other material.

Designed for preparation of material lab. Analyses without loss of moisture due to heating 2 Stationery blade and rotor, 4 edges cutting.

Mild steel powder jar placed at the lower and receive.

Sample introduce through hopper and Cover ¼ HP Motor.

Steeliness Steel sieves of 20, 40 and 60 mesh with plastic receiver.

**Technical Parameters :** 