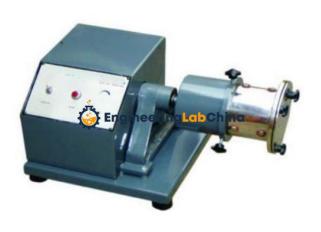

## **Description:**

Laboratory Ball Mill

## **Technical Specification:**

Electrical operated for mixing and grinding

Capacity of a few 1 kg to 2 Kg

Fitted with FHP motor

Heavy duty aluminium jar

Maximum speed of 80 RPM of unit drive

Mixing and grinding pesticide powder for steel balls of different size to put in Jar

Interchangeable jar and removable jar

Laboratory ball mill light weight compact.

**Technical Parameters:** 

Housing Material: Duly painted Aluminum Jar

**Duty Cycle: Continuous** 

Power Consumption: Single Phase AC Supply 220/230V AC supply ±10%