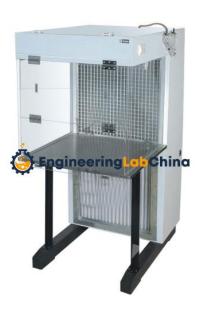

## **Description:**

Laminar Air Flow

## **Technical Specification:**

Better plywood duly varnished duly painted Excellent wooden with sunmicaand castor wheel for easy movement. A Horizontal uni flow clean bench for reliable and easy control work table.

The work table pattern is made of Steeliness Steel sheet nice and durable.

The external panel is finished excellent wooden with sunmica.

Pleats are separated by corrugated aluminum foil separators full feature hepa filters, Pre-filters comprising of non-woven micro fibre glass pleated media, HEPA filters are protect by plastic grill.

Thick Perspex sheet duly framed in anodized aluminum panels are made of good quality.

Working Bench is fitted with UV Germicidal light and Fluorescent Light having separate control in front.

Unique design of silent air blower circulation uniform for air movement.