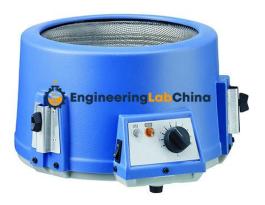

## **Description:**

**Heating Mantle** 

## **Technical Specification:**

All Heating mantles are individually constructed and factory inspected for the highest electrical standards. Each heating element is incorporated in woven fiberglass yarn and fitted into a spun aluminium housing, powder coated.

All Heating mantles are supplied with built-in On-Off energy regulator.

Thermal Insulation: Ceramic Fibre Energy controller: Built-in Simmerstat

Case construction: Aluminium Spun Body Powder coated

Max Temperature: Upto 450 Deg C