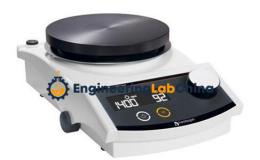

## **Description :**

Hot Plate Circular

## **Technical Specification :**

Compact size Reliable working Quick heating Top made of cast iron & body of M.S powder coated. Maximum Surface Temp: 350 Deg <sup>o</sup>

Laboratory Equipment and Accessories, tools, products and systems for engineering lab and engineering teaching vocational education. At Engineeringlabchina get practical educational equipment for Laboratory Equipment and Accessories schools and teaching staff. Buy wholesale China Laboratory Equipment and Accessories Manufacturers. Engineeringlabchina high quality Technical Education Equipment products at the best price from China. Laboratory Equipment and Accessories China, Experiment Equipment suppliers China, and factory in China